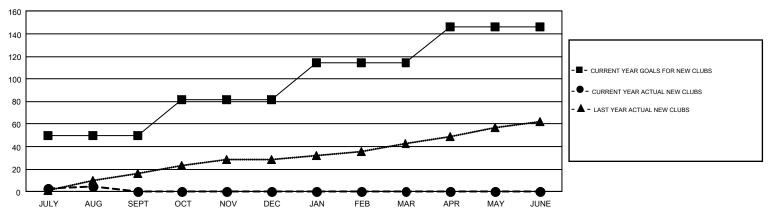

## REPORT DOES NOT INCLUDE CLUBS IN UNDISTRICTED AREAS.

| Clubs         |               |             |               | Members               |                           |                         |                                                    |  |
|---------------|---------------|-------------|---------------|-----------------------|---------------------------|-------------------------|----------------------------------------------------|--|
|               | RESULTS FOR   | R 2017-2018 |               | RESULTS FOR 2017-2018 |                           |                         |                                                    |  |
| QUARTER       | NEW CLUB GOAL | NEW CLUBS   | DROPPED CLUBS | QUARTER               | MEMBER GROWTH NET<br>GOAL | MEMBER GROWTH<br>ACTUAL | DROPPED<br>MEMBERS ACTUAL<br>(including transfers) |  |
| JULY/AUG/SEPT | 50            | 5           | 16            | JULY/AUG/SEPT         | 412                       | 919                     | 1,175                                              |  |
| OCT/NOV/DEC   | 32            | 0           | 0             | OCT/NOV/DEC           | 401                       | 0                       | 0                                                  |  |
| JAN/FEB/MAR   | 32            | 0           | 0             | JAN/FEB/MAR           | 387                       | 0                       | 0                                                  |  |
| APR/MAY/JUNE  | 32            | 0           | 0             | APR/MAY/JUNE          | 336                       | 0                       | 0                                                  |  |

## GOALS AND ACTUAL NEW CLUBS CUMULATIVE

| DROPPED CLUBS: 16 |       | 398 CLUBS OF 1,910 ADDED 1 OR<br>MORE NEW MEMBERS | GENDER DISTRIBUTION  MALE 28,576 (62.92%)  FEMALE 16,838 (37.08%) |                  |       |
|-------------------|-------|---------------------------------------------------|-------------------------------------------------------------------|------------------|-------|
| DROPPED MEMBERS   |       |                                                   | FEWALE                                                            | 10,030 (37.0070) |       |
| DECEASED          | 83    | CLICK HERE FOR CUMULATIVE                         | TOTAL FAMILY UNIT MEMBERS                                         |                  | 7,375 |
| CLUB CANCELLED 0  |       | MEMBERSHIP DATA                                   |                                                                   |                  |       |
| OTHER             | 1,092 |                                                   | FAMILY MEMBERS PAYING HALF  DUES                                  |                  | 3,818 |
| TOTAL             | 1,175 |                                                   |                                                                   |                  |       |