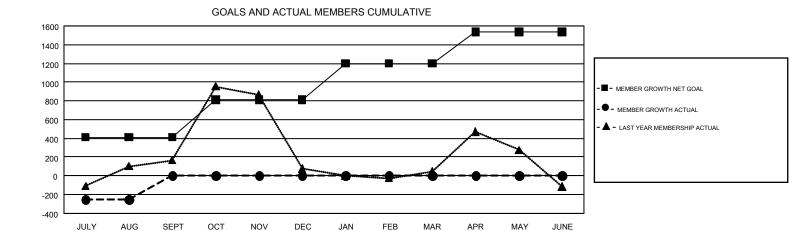

## REPORT DOES NOT INCLUDE CLUBS IN UNDISTRICTED AREAS.

| Clubs         |               |             |               | Members               |                           |                         |                                                    |  |
|---------------|---------------|-------------|---------------|-----------------------|---------------------------|-------------------------|----------------------------------------------------|--|
|               | RESULTS FOR   | R 2017-2018 |               | RESULTS FOR 2017-2018 |                           |                         |                                                    |  |
| QUARTER       | NEW CLUB GOAL | NEW CLUBS   | DROPPED CLUBS | QUARTER               | MEMBER GROWTH NET<br>GOAL | MEMBER GROWTH<br>ACTUAL | DROPPED<br>MEMBERS ACTUAL<br>(including transfers) |  |
| JULY/AUG/SEPT | 50            | 5           | 16            | JULY/AUG/SEPT         | 412                       | 919                     | 1,175                                              |  |
| OCT/NOV/DEC   | 32            | 0           | 0             | OCT/NOV/DEC           | 401                       | 0                       | 0                                                  |  |
| JAN/FEB/MAR   | 32            | 0           | 0             | JAN/FEB/MAR           | 387                       | 0                       | 0                                                  |  |
| APR/MAY/JUNE  | 32            | 0           | 0             | APR/MAY/JUNE          | 336                       | 0                       | 0                                                  |  |

## GOALS AND ACTUAL NEW CLUBS CUMULATIVE

| DROPPED CLUBS: 16 |       | 398 CLUBS OF 1,910 ADDED 1 OR<br>MORE NEW MEMBERS | GENDER DISTRIBUTION  MALE 28,576 (62.92%)  FEMALE 16,838 (37.08%) |                  |       |
|-------------------|-------|---------------------------------------------------|-------------------------------------------------------------------|------------------|-------|
| DROPPED MEMBERS   |       |                                                   | FEWALE                                                            | 10,030 (37.0070) |       |
| DECEASED          | 83    | CLICK HERE FOR CUMULATIVE                         | TOTAL FAMILY UNIT MEMBERS                                         |                  | 7,375 |
| CLUB CANCELLED 0  |       | MEMBERSHIP DATA                                   |                                                                   |                  |       |
| OTHER             | 1,092 |                                                   | FAMILY MEMBERS PAYING HALF  DUES                                  |                  | 3,818 |
| TOTAL             | 1,175 |                                                   |                                                                   |                  |       |